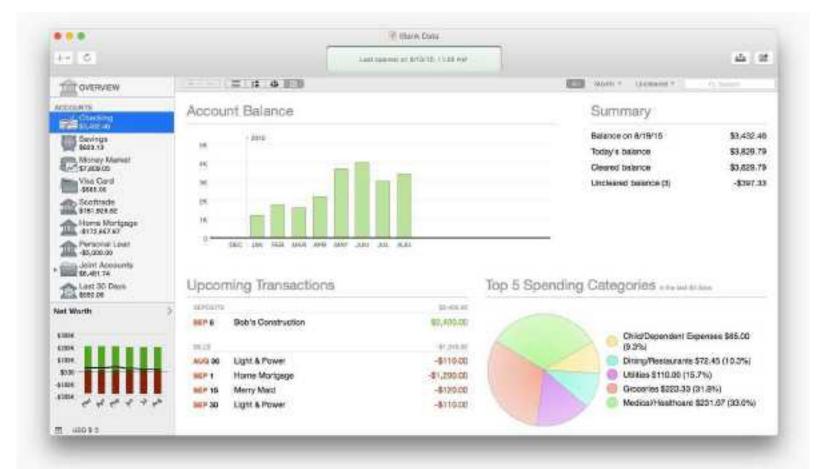

# Review of Quicken for Mac

Review of: Quicken 2016 for Mac Reviewed by: Larry Ludwig Last modified: July 10, 2016

Summary: While a step up from previous versions, still falls short of the gold standard, Quicken for Windows. The introduction of Bill Pay for 2016 is a welcome addition. For some, Quicken for Mac might be a usable native OS X personal finance app.

Editor Rating

MORE DETAILS

One of the biggest news items last year in the personal finance space was Intuit finally releasing a new version of Quicken for Mac. The last time there was a true update for Quicken for Mac was in 2007. Quicken Essentials for Mac was released after that, but no one really takes it seriously.

For many Mac users who like using Quicken, it has been necessary to run VMware Fusion and use the Windows version. For the most part, Intuit was ignoring the Mac platform, and that's resulted in problems for Mac users who want to use Quicken.