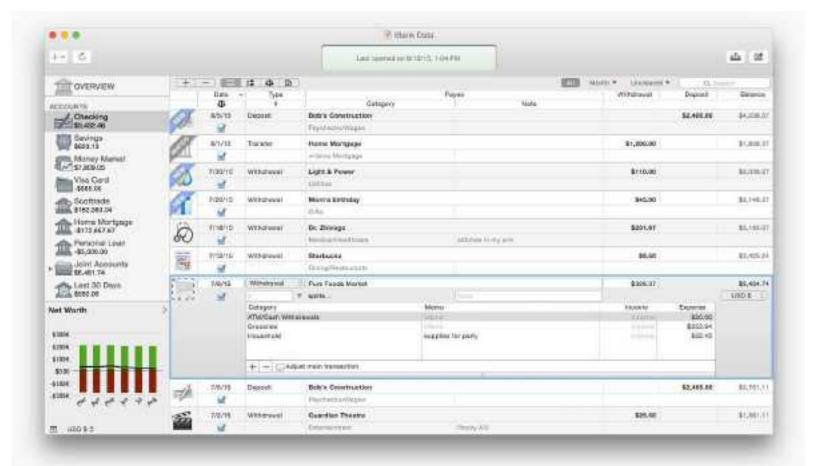

# Review of Quicken for Mac

Review of: Quicken 2016 for Mac Reviewed by: Larry Ludwig Last modified: July 10, 2016

Summary: While a step up from previous versions, still falls short of the gold standard, Quicken for Windows. The introduction of Bill Pay for 2016 is a welcome addition. For some, Quicken for Mac might be a usable native OS X personal finance app.

Editor Rating

MORE DETAILS

One of the biggest news items last year in the personal finance space was Intuit finally releasing a new version of Quicken for Mac. The last time there was a true update for Quicken for Mac was in 2007. Quicken Essentials for Mac was released after that, but no one really takes it seriously.

For many Mac users who like using Quicken, it has been necessary to run VMware Fusion and use the Windows version. For the most part, Intuit was ignoring the Mac platform, and that's resulted in problems for Mac users who want to use Quicken.