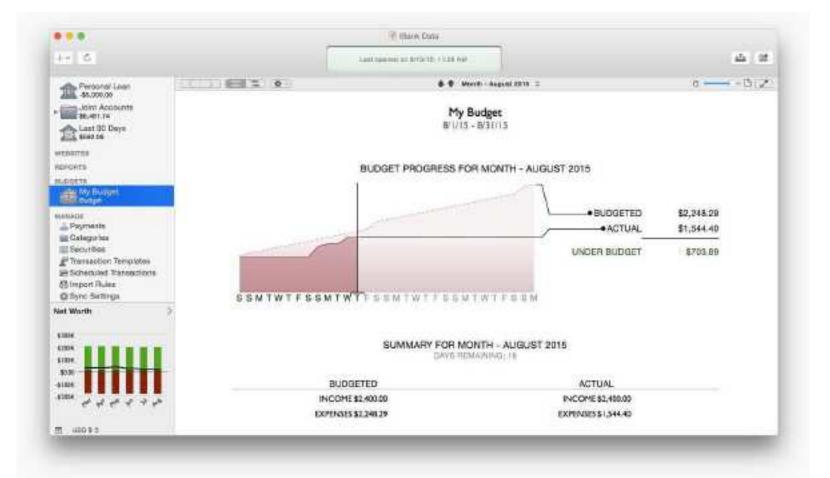

#### Features Missing Compared to Quicken for Windows

The Windows version is still Intuit's primary platform and gets all of the functionality. The Macintosh version is missing features such as:

- Debt Reduction Planner
- Customizable Portfolio View
- 12-Month Budget
- Automatically Link Online Bills to Quicken to See the Current Due Date and Amount Due (New for Windows 2016 Version)
- Free Credit Report
- Portfolio X-Ray

#### Cons

- Unknown Future Intuit is selling Quicken and the future of the product is unknown.
- Missing Features Mac version lacks some important features compared to its Windows sibling.
- Weak Budgeting Functionality Budgeting is missing important features such as a 12-month budget.
- Expensive It is expensive compared to other personal finance software available for Macintosh.