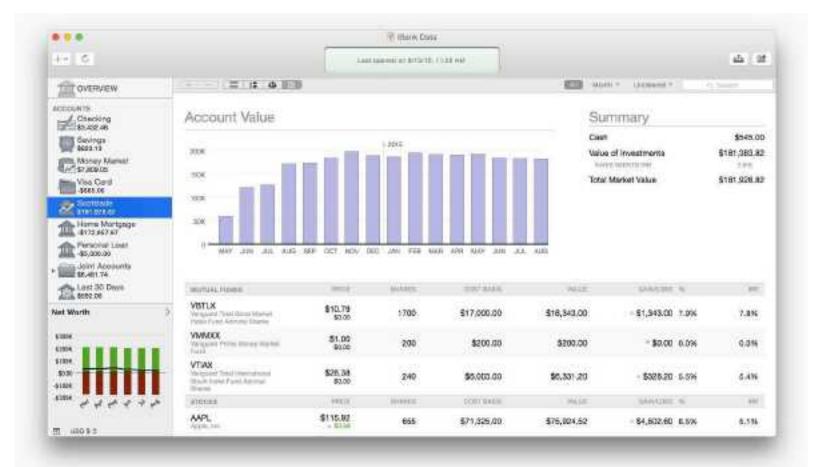

#### Features

Manage all of Your Finances: You can track all your Income,

Banking, Investment, Cash, Asset,

Loan, Credit Card, and Liability Accounts.

Comprehensive Investment Tracking & Monitoring: Monitor and track performance for

all of your stocks, mutual funds, bonds, options, and other securities.