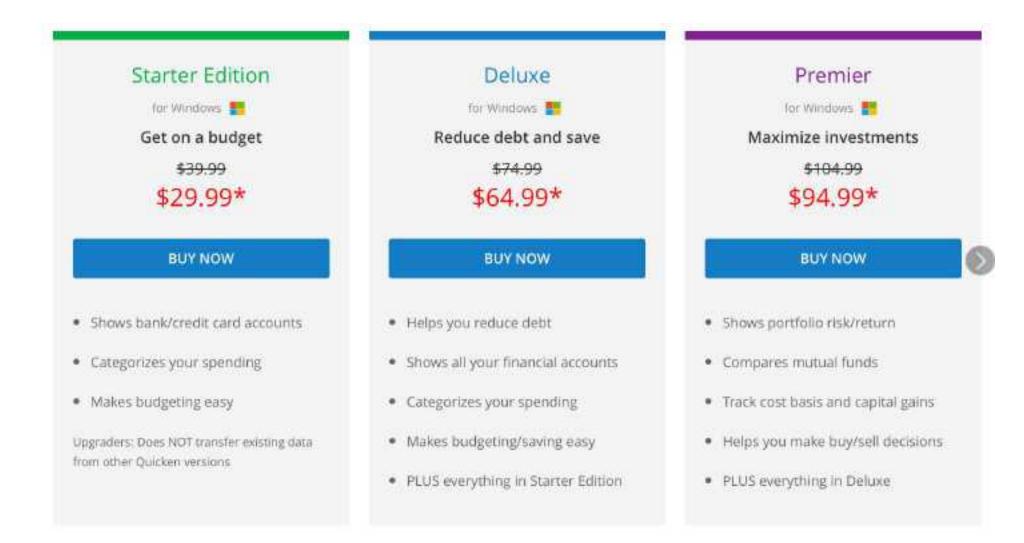

# Quicken and Mint

Jim Johnson

# Quicken for Windows



# Quicken 2016 for Mac

| Features                                                                                    | Quicken 2016<br>for Mac | Quicken 2015<br>for Mac | Quicken 2007<br>for Mac | Quicken Premier<br>(Windows)<br>Burnow<br>\$104.99 |
|---------------------------------------------------------------------------------------------|-------------------------|-------------------------|-------------------------|----------------------------------------------------|
| New Single-click conversion from Quicken<br>Windows to Quicken for Mac 2016 <sup>1</sup>    | *                       |                         |                         |                                                    |
| New Pay bills from Quicken*