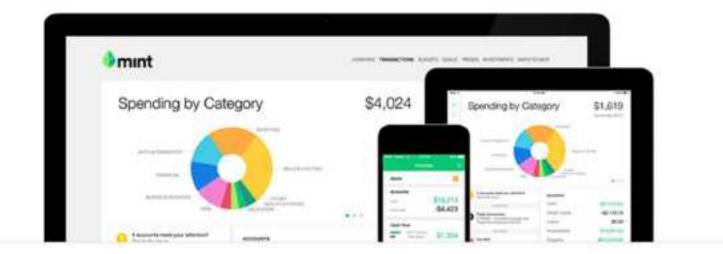

# Mint. It's all coming together.

Mint makes managing your personal finances a cinch. Be the master of your money so you can get more out of life.

SIGN UP FREE

#### The complete picture in minutes

See all your balances and transactions together. Mint automatically pulls all your financial information into one place, so you can finally get the entire picture.

#### Your financial life, in one place and easy to understand.

We gather all your financial information into one place, giving you the whole picture in a way that's easy to understand and take advantage of. Add the accounts, cards and bills you'd like. See what you have and what you owe. Track your spending patterns, investments and more.