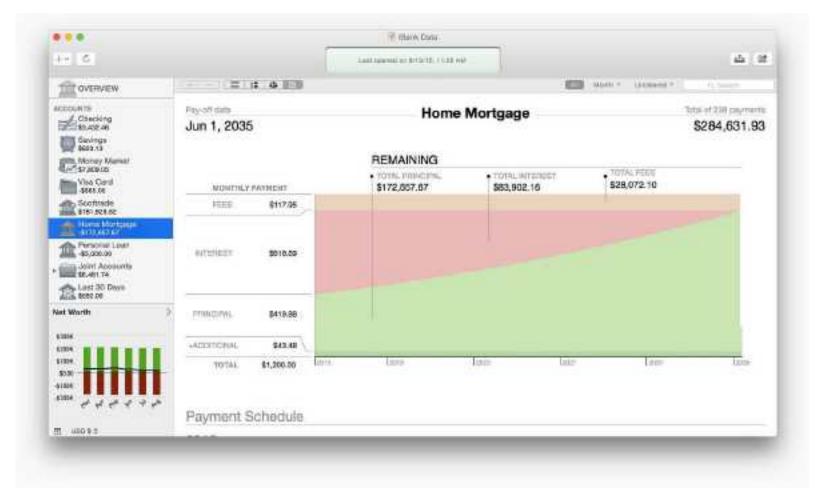

Loan Tracking: Keep track of all your outstanding

loans. View and change current.

amortization schedules.