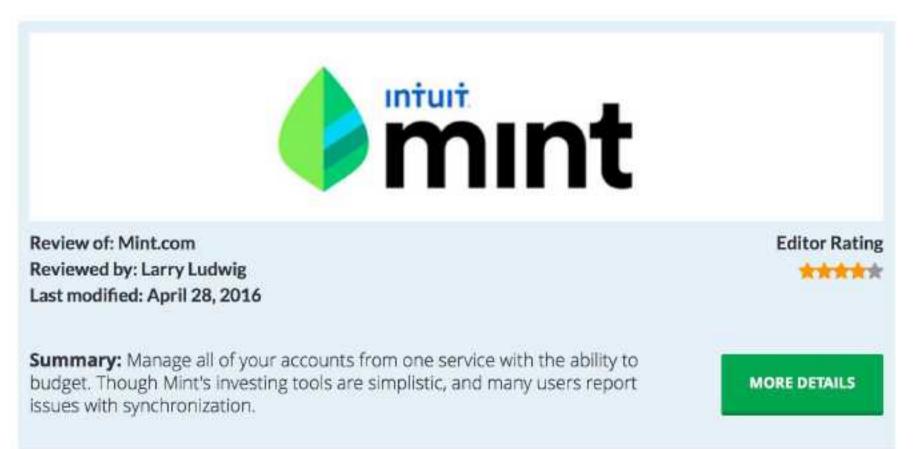

# Review of Mint

Mint is a FREE online personal finance (web 2.0) service similar to Quicken. Over the past several years I've taken mint.com for a test spin with my personal finances. With Mint you have no local software to install, and it's a service you can access with any browser or mobile device.